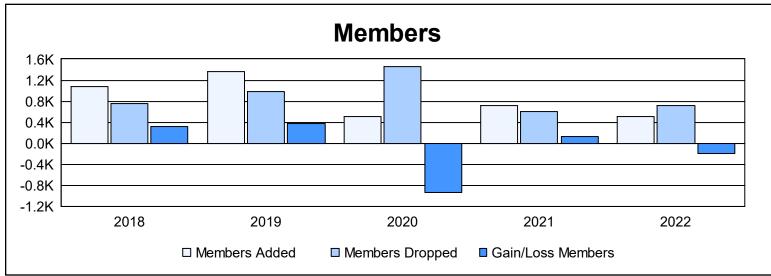

District 355 D As of June 2022 Cumulative

| Year      | New<br>Clubs | Dropped<br>Clubs | Gain/<br>Loss<br>Clubs | New<br>Members | Charter<br>Members | Reinstate<br>Members | Transfer<br>Members | Total<br>Member<br>Added | Total<br>Members<br>Dropped | Gain/<br>Loss<br>Members |
|-----------|--------------|------------------|------------------------|----------------|--------------------|----------------------|---------------------|--------------------------|-----------------------------|--------------------------|
| 2017-2018 | 6            | 4                | 2                      | 805            | 242                | 25                   | 8                   | 1,080                    | 761                         | 319                      |
| 2018-2019 | 1            | 3                | -2                     | 1,197          | 104                | 50                   | 8                   | 1,359                    | 983                         | 376                      |
| 2019-2020 | 1            | 1                | 0                      | 441            | 32                 | 28                   | 7                   | 508                      | 1,453                       | -945                     |
| 2020-2021 | 3            | 3                | 0                      | 587            | 115                | 14                   | 7                   | 723                      | 600                         | 123                      |
| 2021-2022 | 0            | 1                | -1                     | 473            | 7                  | 11                   | 22                  | 513                      | 714                         | -201                     |
| Average   | 2            | 2                | 0                      | 701            | 100                | 26                   | 10                  | 837                      | 902                         | -66                      |